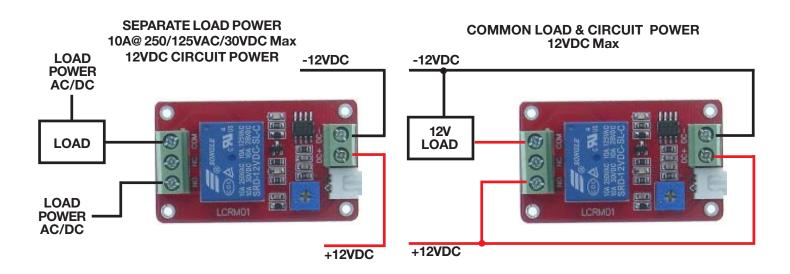

Power: 12VDC @ ~40mA energized

Relay: SPDT

Contacts: 10A@ 250/125VAC/30VDC

Red LED Power Indicator Blue LED Relay active indicator

Detector: CdS Photoresistor with 11in lead L: 2" W: 1-3/16" H: 3/4" WT: .04