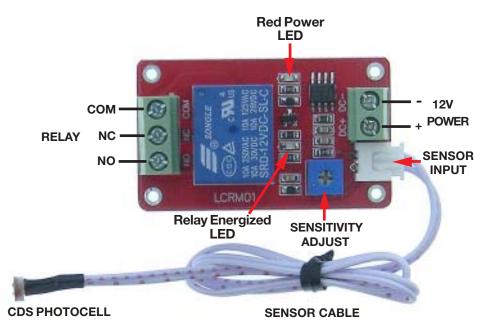

## 37255-MI Light Sensitive Relay Control Module

The module can be used as light detector Adjustable sensitivity.

Dark: Relay ON COM connected to NO Light: Relay OFF COM connected to NC

SPDT Isolated contacts.

Power: 12VDC @ ~40mA energized

Relay: SPDT

Contacts: 10A@ 250/125VAC/30VDC

Red LED Power Indicator Blue LED Relay active indicator

Detector: CdS Photoresistor with 11in lead L: 2" W: 1-3/16" H: 3/4" WT: .04

NOTE: Missing or Open Sensor Relay will Be Energized

Information including Drawings, Schematics, Links and Code (Software) Supplied or Referenced in this Document is supplied by MPJA inc. as a service to our customers and accuracy or usefulness is not guaranteed nor is it an Endorsement of any particular part, supplier or manufacturer. Use of information and suitability for any application is at users own discretion and user assumes all risk.